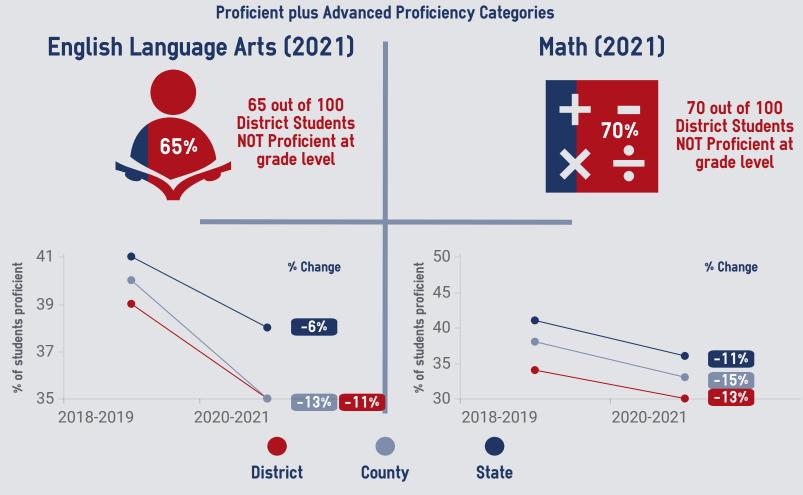

## **Janesville School District**

Wisconsin Department of Public Instruction District Scorecard Highlights

| 2018 - 2019           | School Years                               | 2020 - 2021                                |
|-----------------------|--------------------------------------------|--------------------------------------------|
| Meets<br>Expectations | Overall Rating                             | Meets Few<br>Expectations                  |
| 64.2                  | District Overall<br>Accountability Score   | 56.8 12%<br>Decline<br>State -> 3% Decline |
| 395th                 | District Ranking<br>(421 To tal Districts) | 404th Bottom 4% of Districts               |

## **District Proficiencies**

Researched by: the RCF Watchdog Team