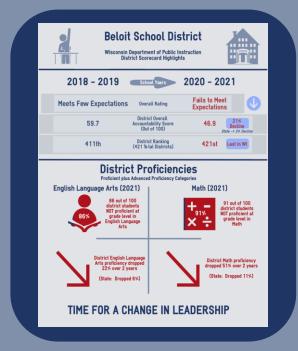

### Spring 2022 Results

#### 18 RCF Endorsed Candidates Ran For Office for the FIRST TIME!

#### 21 of 30 Endorsed Candidates Won!

• Impressive 70% win rate!

#### Flipped Rock County Board of Supervisors

• From a Progressive to a midwestern common sense-minded board