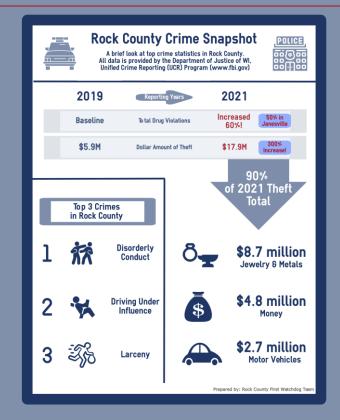

dates need our help to reach voters!

Meet for Pre-Launch Briefing & Refreshments @ 819 E High St., Milton 11:00 AM

> ccountywifirst@gmail.com and let us know you're in!





# Candidates & Campaigns



### Spring 2022 Results



#### 18 RCF Endorsed Candidates Ran For Office for the FIRST TIME!



#### 21 of 30 Endorsed Candidates Won!

• Impressive 70% win rate!



#### Flipped Rock County Board of Supervisors

• From a Progressive to a midwestern common sense-minded board



### Watchdog Committee

Increased Knowledge

Greater Accountability

Watchdog





### Research

- Primary info. research
- Deliver knowledge



# Accountability Teams

- Local elected bodies
- Inform citizens

Tipbox: RCF\_Watchdog\_Tipbox@proton.me



## Watchdog Committee

### Delivering Actionable Knowledge







Education

Crime

**Election Integrity** 



### Positioned For Success!





### Positioned for Success

With YOUR SUPPORT!