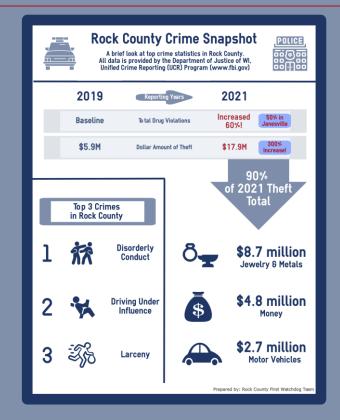

didates need our help to reach voters!

Meet for Pre-Launch Briefing & Refreshments @ 819 E High St., Milton 11:00 AM

> ccountywifirst@gmail.com and let us know you're in!





# Candidates & Campaigns



### Spring 2022 Results



#### 18 RCF Endorsed Candidates Ran For Office for the FIRST TIME!



#### 21 of 30 Endorsed Candidates Won!

• Impressive 70% win rate!



#### Flipped Rock County Board of Supervisors

• From a Progressive to a midwestern common sense-minded board



## Watchdog Committee

Increased Knowledge

Greater Accountability

Watchdog





### Research

- Primary info. research
- Deliver knowledge



# Accountability Teams

- Local elected bodies
- Inform citizens

Tipbox: RCF\_Watchdog\_Tipbox@proton.me



## Watchdog Committee

## Delivering Actionable Knowledge







Education

Crime

**Election Integrity** 



## Positioned For Success!





## Positioned for Success

With YOUR SUPPORT!